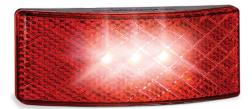

## **EU38 Black Series Marker Lamps**

• Easy to Fit - No Tools Required

• Heavy Duty 3M Tape Fitting

• Inbuilt Reflector

• ECE Australian Road Approved

IP67 Rated

Voltage Range 12-24 Volt

• 5 Year Warranty

**Part Number EU38BRMHDB** - Bulk Poly Bag

**Part Number EU38BAMHDB** - Bulk Poly Bag

**Part Number EU38BWMHDB** - Bulk Poly Bag

3M Tape Fitting

**ECE** 

**Approved** 100% Waterproof

**5 Year** Warranty

EU38BAMHDB