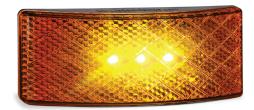

## **EU38 Black Series Marker Lamps**

• Easy to Fit - No Tools Required

• Heavy Duty 3M Tape Fitting

• Inbuilt Reflector

• ECE Australian Road Approved

IP67 Rated

Voltage Range 12-24 Volt

• 5 Year Warranty

**Part Number EU38BRMHDB** - Bulk Poly Bag

**Part Number EU38BAMHDB** - Bulk Poly Bag

**Part Number EU38BWMHDB** - Bulk Poly Bag

3M Tape Fitting

**ECE** 

**Approved** 100% Waterproof

**5 Year** Warranty

EU38BAMHDB