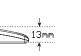

Marker Lamp/Reflector **Function** 

Size 100mm x 38mm x 13mm

Voltage 12-24 Volt

Cable 40cm

PMMA Acrylic Lens

ABS Base

| Draw Rear End | Side | Front Position |
|---------------|------|----------------|
|---------------|------|----------------|