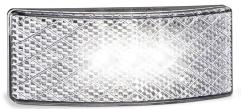

## **EU38 Black Series Marker Lamps**

• Easy to Fit - No Tools Required

• Heavy Duty 3M Tape Fitting

• Inbuilt Reflector

• ECE Australian Road Approved

IP67 Rated

Voltage Range 12-24 Volt

• 5 Year Warranty

## **EU38BWMHDB**