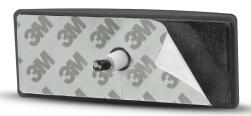

## **Fitting Instructions**

Drill a minimum 8mm hole or larger for the wire outlet. Peel off paper protector for the 3M tape. Mount horizontaly to the ground. Push lamp firmly into position. The lamp is held in place by the heavy duty 3M tape.